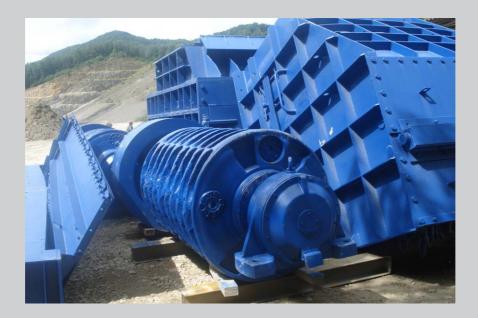

#### Used | refurbished crusher 'MIAG 68 D 90' ; IC#I00177

Special opportunity: Intercem offers a used and refurbished double shaft hammer crusher preferably to be used as primary crusher in limestone quarries. Main technical data: Double rotor hammer crusher with reduction gear; Design capacity approx. 500 t/h < 25 mm. Documentations, drawings, certificates of origin are available. Scope of supply:

- Maximum edge length of feed: 1500 mm
- Maximum weight of feed:
- Feed material at site:
- Maximum humidity:
- Bulk density of feed:
- Capacity:
- Product size:
- Year of construction

Limestone - middle hard Approx. 4 - 6 % Approx. 1,5 t/m Approx 500 t/h at site < 25 mm