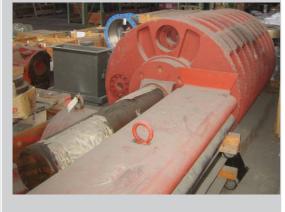

#### Used | refurbished crusher 'MIAG 68 D 90' ; IC#I00177

Special opportunity: Intercem offers a used and refurbished double shaft hammer crusher preferably to be used as primary crusher in limestone quarries. Main technical data: Double rotor hammer crusher with reduction gear; Design capacity approx. 500 t/h < 25 mm. Documentations, drawings, certificates of origin are available. Scope of supply:

- Maximum edge length of feed: 1500 mm
- Maximum weight of feed:
- Feed material at site:
- Maximum humidity:
- Bulk density of feed:
- Capacity:
- Product size:
- Year of construction

Limestone - middle hard Approx. 4 - 6 % Approx. 1,5 t/m Approx 500 t/h at site < 25 mm