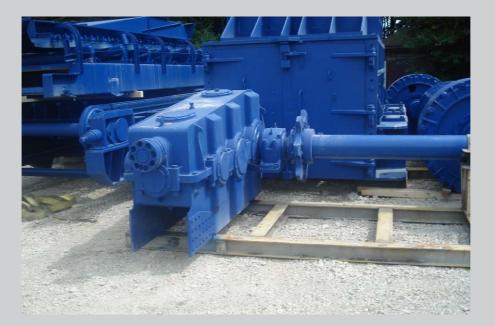

#### Used | refurbished crusher 'MIAG 68 D 90' ; IC#I00177

Special opportunity: Intercem offers a used and refurbished double shaft hammer crusher preferably to be used as primary crusher in limestone quarries. Main technical data: Double rotor hammer crusher with reduction gear; Design capacity approx. 500 t/h < 25 mm. Documentations, drawings, certificates of origin are available. Scope of supply:

- Maximum edge length of feed: 1500 mm
- Maximum weight of feed:
- Feed material at site:
- Maximum humidity:
- Bulk density of feed:
- Capacity:
- Product size:
- Year of construction

Limestone - middle hard Approx. 4 - 6 % Approx. 1,5 t/m Approx 500 t/h at site < 25 mm