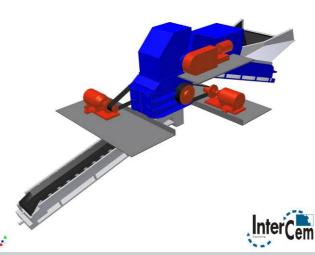

#### Used | refurbished crusher 'MIAG 68 D 90' ; IC#I00177

Special opportunity: Intercem offers a used and refurbished double shaft hammer crusher preferably to be used as primary crusher in limestone quarries. Main technical data: Double rotor hammer crusher with reduction gear; Design capacity approx. 500 t/h < 25 mm. Documentations, drawings, certificates of origin are available. Scope of supply: