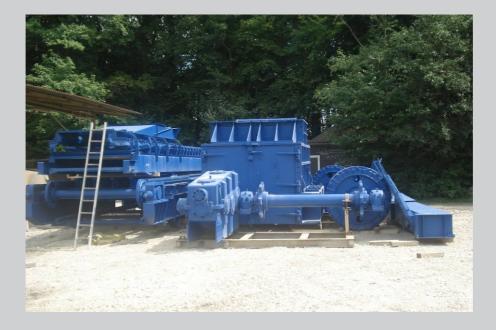

#### Used | refurbished crusher 'MIAG 68 D 90' ; IC#I00177

Special opportunity: Intercem offers a used and refurbished double shaft hammer crusher preferably to be used as primary crusher in limestone quarries. Main technical data: Double rotor hammer crusher with reduction gear; Design capacity approx. 500 t/h < 25 mm. Documentations, drawings, certificates of origin are available. Scope of supply:

- Maximum edge length of feed: 1500 mm
- Maximum weight of feed:
- Feed material at site:
- Maximum humidity:
- Bulk density of feed:
- Capacity:
- Product size:
- Year of construction

Limestone - middle hard Approx. 4 - 6 % Approx. 1,5 t/m Approx 500 t/h at site < 25 mm