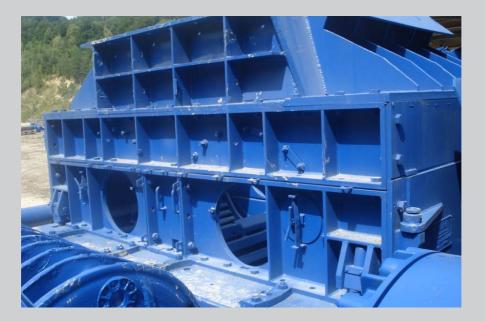

#### Used | refurbished crusher 'MIAG 68 D 90' ; IC#I00177

Special opportunity: Intercem offers a used and refurbished double shaft hammer crusher preferably to be used as primary crusher in limestone quarries. Main technical data: Double rotor hammer crusher with reduction gear; Design capacity approx. 500 t/h < 25 mm. Documentations, drawings, certificates of origin are available. Scope of supply: