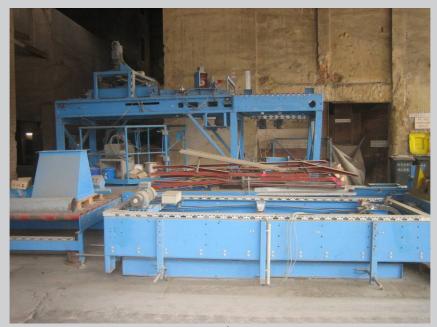

4 x Screw conveyors

Dia.=250mm, I= 9m,3,6m,2m,2,765m,

- 1 double rotary valve
- 1 Shutter

Picture: 1 Sack discharge

# Fast\_Fair\_Flexible\_

Picture: 2 Paletizing arrangement

Picture: 3 Rotopacker arrangement

Page 3 of 4 IC00167 2/2009