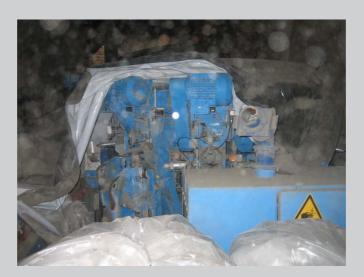

4 x Screw conveyors

Dia.=250mm, I= 9m,3,6m,2m,2,765m,

- 1 double rotary valve
- 1 Shutter

Picture: 1 Sack discharge