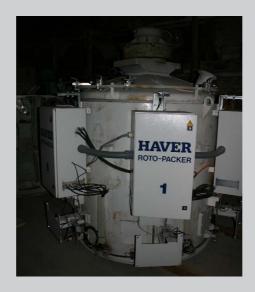

### Used equipment for sale by Intercem

1 Used | HAVER ROTO-PACKER PACKING PLANT

IC00083

HAVER ROTO-PACKER according to the vertical impeller filling system, for bagging into self-closing valve type bags and simultaneous weighing, this plant including also a bucket elevator, vibration screen, discharge belt conveyor and a dedusting filter.

#### Technical specification:

Capacity: Approx 2000bag/h

Size of bags: 50 kg

Year of construction:1980, new MEC3 control

assembled in 2007

Type: 6 RCV Spouts: 6