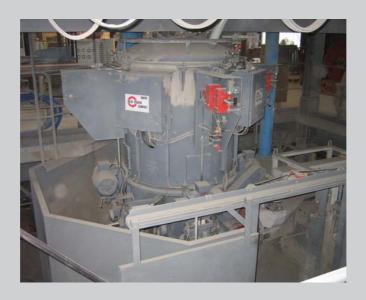

### Used equipment for sale by Intercem

1 Used | HAVER ROTO-PACKER PACKING PLANT IC00082

HAVER ROTO-PACKER according to the vertical impeller filling system, for bagging into self-closing valve type bags and simultaneous weighing, this plant including also a bucket elevator, vibration screen, discharge belt conveyor and a dedusting filter.

#### Technical specification:

Capacity: Approx 1000bag/h
Size of bags: 50 kg
Year of construction: 1985
Type: 4 RS
Spouts: 4

# Fast\_Fair\_Flexible\_

Picture: 1 Roto packer in operation

Page 2 of 2 IC00082 11/2008