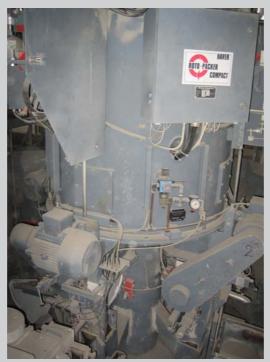

### Used equipment for sale by Intercem

1 Used | HAVER ROTO-PACKER PACKING PLANT IC00082

HAVER ROTO-PACKER according to the vertical impeller filling system, for bagging into self-closing valve type bags and simultaneous weighing, this plant including also a bucket elevator, vibration screen, discharge belt conveyor and a dedusting filter.

#### Technical specification:

Capacity: Approx 1000bag/h
Size of bags: 50 kg
Year of construction: 1985
Type: 4 RS
Spouts: 4

# Fast\_Fair\_Flexible\_

Picture: 1 Roto packer in operation

Page 2 of 2 IC00082 11/2008