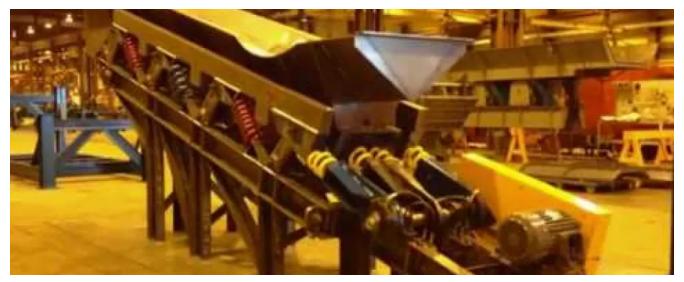

## Vibrating Conveyor - large pan & trough design

Bearbeitet von am 20. Dez. 2023

This type of Vibrating Conveyor has a large pan and trough and is used to convey heavy, abrasive and very hot materials for bulk processing systems. They are also used to convey solids for a wide array of applications, including aggregates, minerals, sand, coal, ash, ore, castings, molds, pharmaceuticals and food products.

Standard sizing options are available, as well as, custom-engineered products tailored to fit specific customer requirements. Vibrating conveyors also allow additional processes such as cooling, heating, or coating to be accomplished while transferring materials. Curved conveyors can be added to an existing conveyor system. Conveyor speed can be adjusted to match infeed and exit conveyor convening rate.